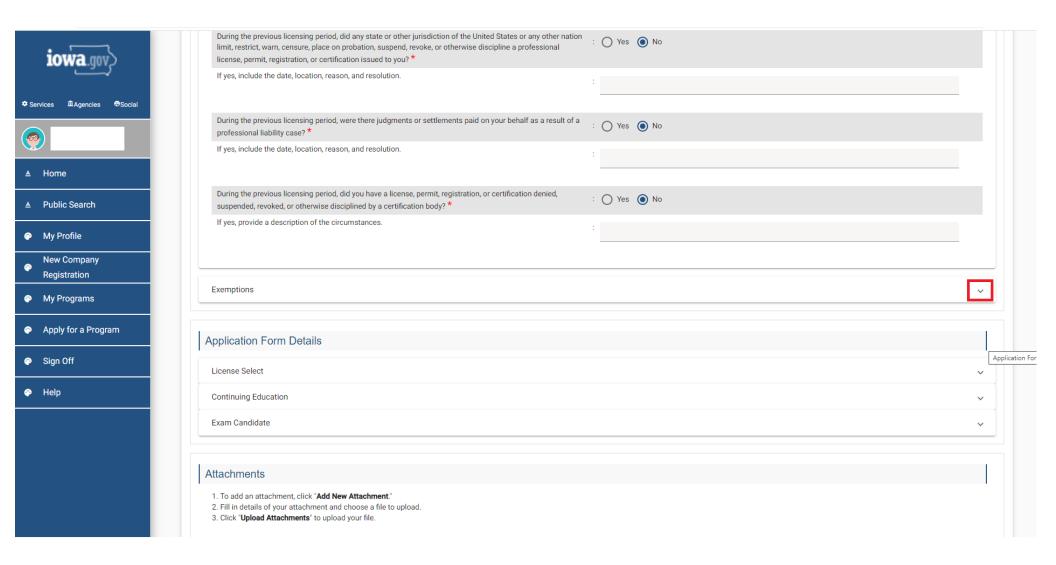

\*Note an email will be sent with your information

To add an attachment, click "Add New Attachment."
 Fill in details of your attachment and choose a file to upload.

Answer all of these questions truthfully according to you

# Click Here

Click Here