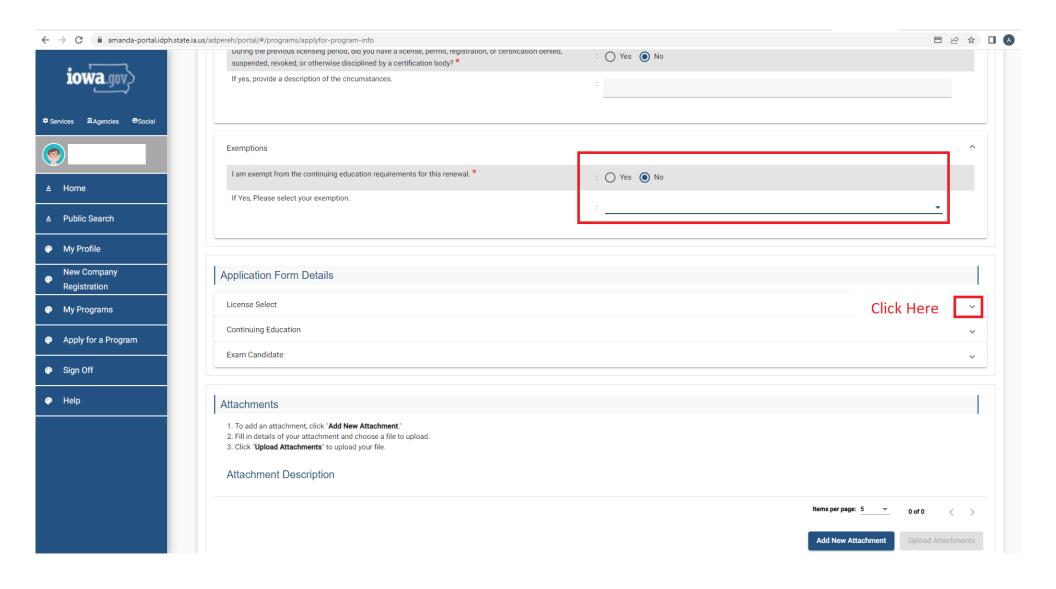

\* Account ID: Should be Firstname.Lastname@iowaid

Note If you know your password go to slide #6





\* Note after you click enter you will have to answer 3 questions that you set the answers for. You have 3 attempts to answer them correctly, if you fail at these questions, you will be sent an email to reset your password.





\*Note an email will be sent with your information







To add an attachment, click "Add New Attachment."
 Fill in details of your attachment and choose a file to upload.



Answer all of these questions truthfully according to you



















\*If the page stays the same you must log out and log back in



\*If the page stays the same you must log out and log back in















# IDPH REGULATORY PROGRAMS Environmental Health





- ▲ Home
- ▲ Public Search
- My Profile
- **New Company** Registration
- My Programs
- Apply for a Program
- Sign Off
- Help

### **Terms and Conditions**

I hereby certify and declare under penalty of perjury that the information I provided in this document, including any attachments, is true and correct. I am responsible for the accuracy of the information provided regardless of who completes and submits the application. I understand that providing false and misleading information in or concerning my application may be cause for disciplinary action, denial, revocation, and/or crim