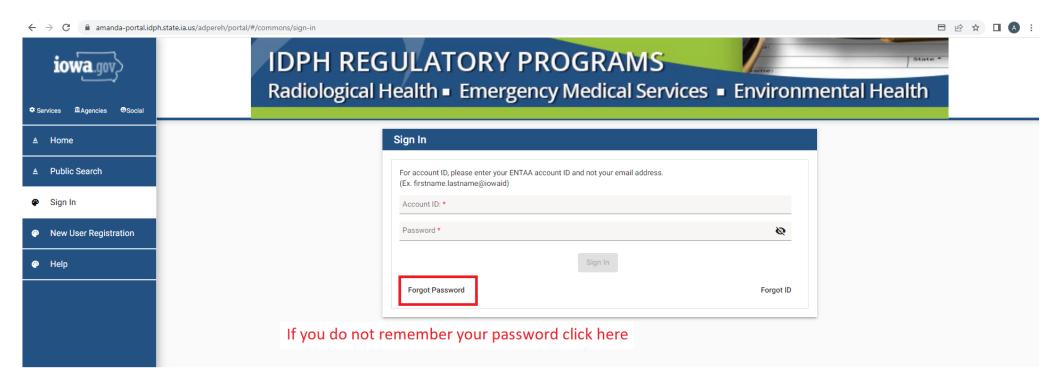

\* Account ID: Should be Firstname.Lastname@iowaid

Note If you know your password go to slide #6

\* Note after you click enter you will have to answer 3 questions that you set the answers for. You have 3 attempts to answer them correctly, if you fail at these questions, you will be sent an email to reset your password.