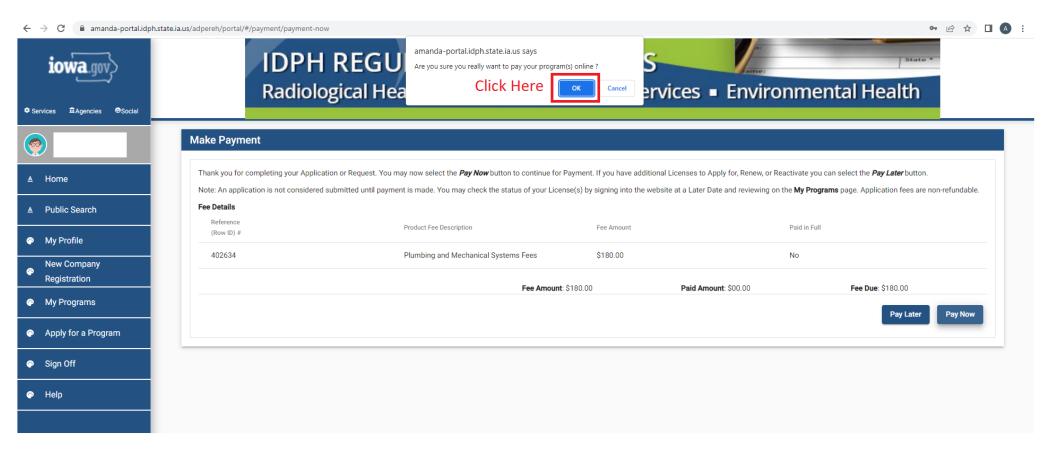

# Click Here

Click Here

# IDPH REGULATORY PROGRAMS

Radiological Health • Emergency Medical Services • Environmental Health

| Make Payment                                                                                                                                                                                                                                       |                                            |                             |                                     |                                            |                             |                                          |
|----------------------------------------------------------------------------------------------------------------------------------------------------------------------------------------------------------------------------------------------------|--------------------------------------------|-----------------------------|-------------------------------------|--------------------------------------------|-----------------------------|------------------------------------------|
| Thank you for completing your Application or Request. You may now select the <b>Pay Now</b> button to continue for Payment. If you have additional Licenses to Apply for, Renew, or Reactivate you can select the <b>Pay Later</b> button.         |                                            |                             |                                     |                                            |                             |                                          |
| Note: An application is not or                                                                                                                                                                                                                     | considered submitted until payment is made | de. Vou may check the state | us of your License(s) by signing in | to the website at a Later Date and reviewi | ng on the <b>My Program</b> | nage Application feet are non-refundable |
| Note: An application is not considered submitted until payment is made. You may check the status of your License(s) by signing into the website at a Later Date and reviewing on the <b>My Programs</b> page. Application fees are non-refundable. |                                            |                             |                                     |                                            |                             |                                          |
|                                                                                                                                                                                                                                                    |                                            |                             |                                     |                                            |                             |                                          |
| License Details                                                                                                                                                                                                                                    |                                            |                             |                                     |                                            |                             |                                          |
| Reference                                                                                                                                                                                                                                          | Program                                    | Program Detail              | Status                              | Fee Description                            | Fee Amount                  | Paid in Full                             |
| (Row ID) #                                                                                                                                                                                                                                         | . rogium                                   | r rogram o ctan             | otatoo                              | i de bedanpilon                            |                             |                                          |
| 402634                                                                                                                                                                                                                                             | Plumbing and Mechanical                    | Individual License          | Renewal                             | PLMB Journey Renewal Fee                   | \$180.00                    | No                                       |
| 402034                                                                                                                                                                                                                                             | Systems                                    | Ilidividual License         | Reliewal                            | FLIMB Southley Reflewal Fee                | \$160.00                    | 140                                      |
|                                                                                                                                                                                                                                                    |                                            |                             |                                     |                                            |                             |                                          |
|                                                                                                                                                                                                                                                    |                                            |                             | Fee Amount: \$180.00                | Paid Amount: \$00.00                       |                             | Fee Due: \$180.00                        |
|                                                                                                                                                                                                                                                    |                                            |                             |                                     |                                            |                             |                                          |
|                                                                                                                                                                                                                                                    |                                            |                             |                                     |                                            |                             | Pay Later Pay Now                        |
|                                                                                                                                                                                                                                                    |                                            |                             |                                     |                                            |                             |                                          |
|                                                                                                                                                                                                                                                    |                                            |                             |                                     |                                            | Payment Later Option        | S ~                                      |
|                                                                                                                                                                                                                                                    |                                            |                             |                                     |                                            |                             |                                          |
|                                                                                                                                                                                                                                                    |                                            |                             |                                     |                                            |                             |                                          |