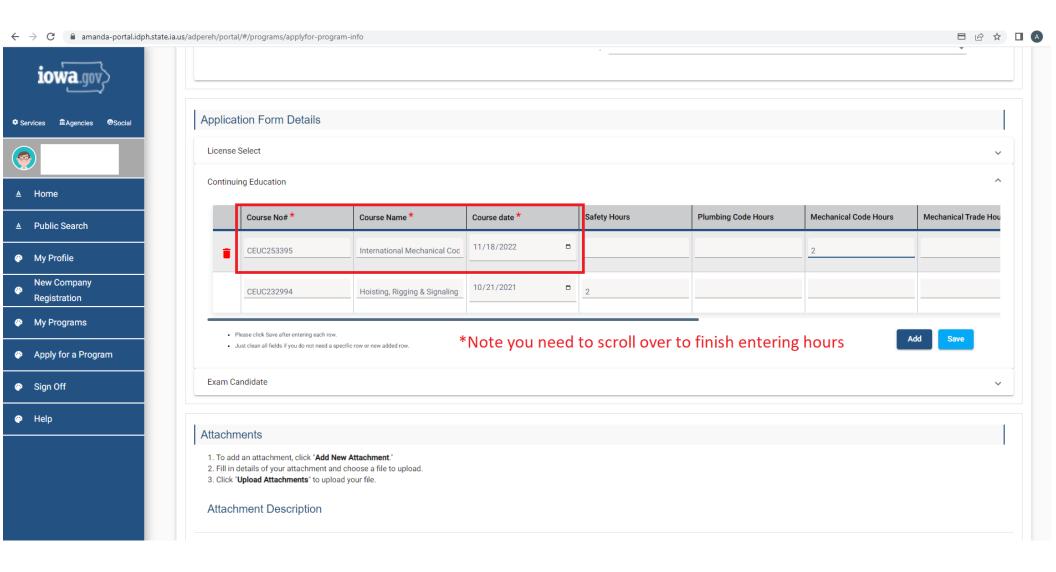

\* Account ID: Should be Firstname.Lastname@iowaid

Note If you know your password go to slide #6





\* Note after you click enter you will have to answer 3 questions that you set the answers for. You have 3 attempts to answer them correctly, if you fail at these questions, you will be sent an email to reset your password.





\*Note an email will be sent with your information







To add an attachment, click "Add New Attachment."
 Fill in details of your attachment and choose a file to upload.



Answer all of these questions truthfully according to you



















\*If the page stays the same you must log out and log back in



\*If the page stays the same you must log out and log back in















# IDPH REGULATORY PROGRAMS Environmental Health





- ▲ Home
- ▲ Public Search
- My Profile
- **New Company** Registration
- My Programs
- Apply for a Program
- Sign Off
- Help

### **Terms and Conditions**

I hereby certify and declare under penalty of perjury that the information I provided in this document, including any attachments, is true and correct. I am responsible for the accuracy of the information provided regardless of who completes and submits the application. I understand that providing false and misleading information in or concerning my application may be cause for disciplinary action, denial, revocation, and/or criminal prose