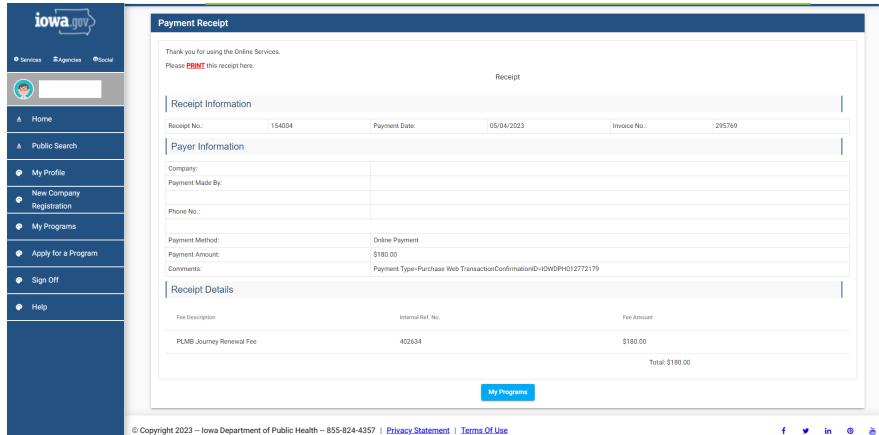

# Confirmation

Please keep a record of your Confirmation Number, or <u>print this page</u> for your records.

Confirmation Number IOWDPH012772179

Payment Details

**Description** Department of Public Health

IDPH Licensing and Regulatory Programs

https://idph.iowa.gov/

Payment Amount \$180.00

Payment Date 05/04/2023

Status PROCESSED

Payment Method

Payer Name

Card Number