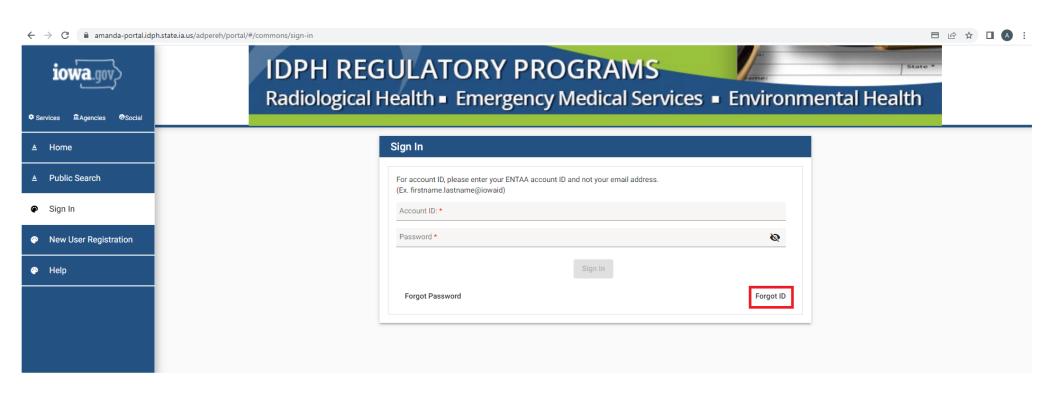

\* Account ID: Should be Firstname.Lastname@iowaid

Note If you know your password go to slide #6

\* Note after you click enter you will have to answer 3 questions that you set the answers for. You have 3 attempts to answer them correctly, if you fail at these questions, you will be sent an email to reset your password.