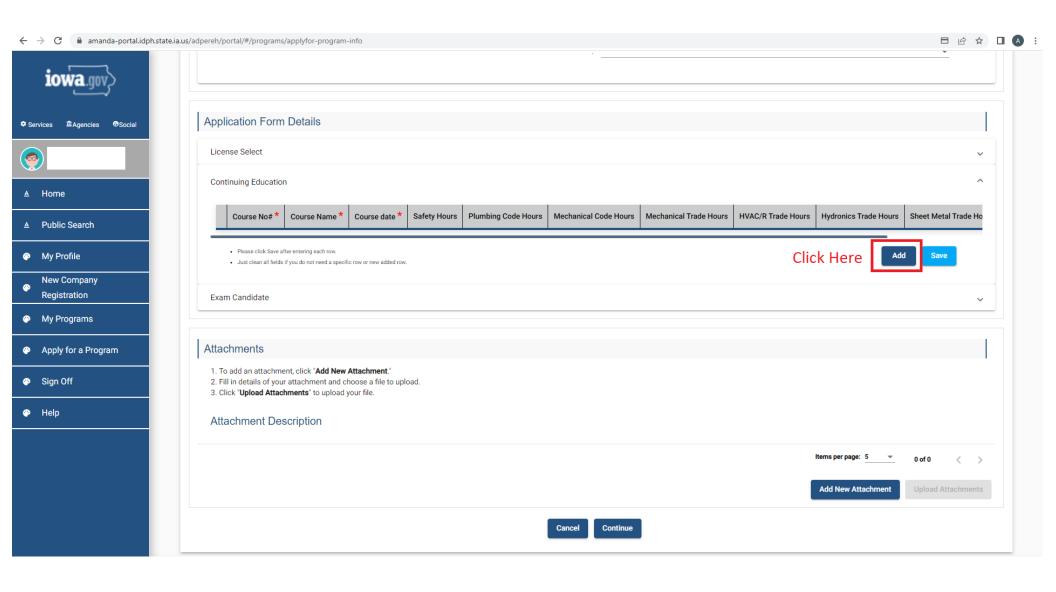

\* Account ID: Should be Firstname.Lastname@iowaid

Note If you know your password go to slide #6





\* Note after you click enter you will have to answer 3 questions that you set the answers for. You have 3 attempts to answer them correctly, if you fail at these questions, you will be sent an email to reset your password.





\*Note an email will be sent with your information







To add an attachment, click "Add New Attachment."
 Fill in details of your attachment and choose a file to upload.



Answer all of these questions truthfully according to you



















\*If the page stays the same you must log out and log back in



\*If the page stays the same you must log out and log back in















# IDPH REGULATORY PROGRAMS Environmental Health





- ▲ Home
- ▲ Public Search
- My Profile
- **New Company** Registration
- My Programs
- Apply for a Program
- Sign Off
- Help

### **Terms and Conditions**

I hereby certify and declare under penalty of perjury that the information I provided in this document, including any attachments, is true and correct. I am responsible for the accuracy of the information provided regardless of who completes and submits the application. I understand that providing false and misleading information in or concerning my application may be cause for disciplinary action, denial, revocation, and/or criminal