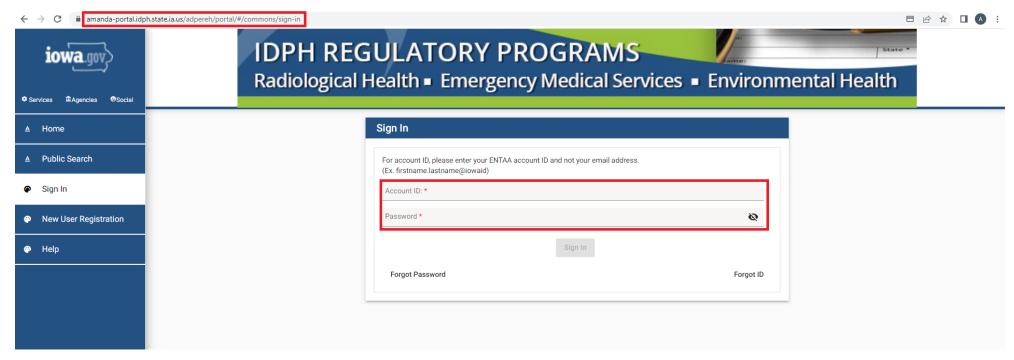

\* Account ID: Should be Firstname.Lastname@iowaid

Note If you know your password go to slide #6

\* Note after you click enter you will have to answer 3 questions that you set the answers for. You have 3 attempts to answer them correctly, if you fail at these questions, you will be sent an email to reset your password.