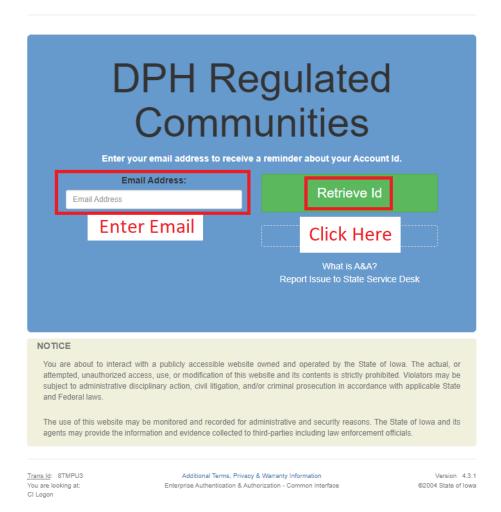

\* Account ID: Should be Firstname.Lastname@iowaid

Note If you know your password go to slide #6

\* Note after you click enter you will have to answer 3 questions that you set the answers for. You have 3 attempts to answer them correctly, if you fail at these questions, you will be sent an email to reset your password.

\*If the page stays the same you must log out and log back in

\*If the page stays the same you must log out and log back in