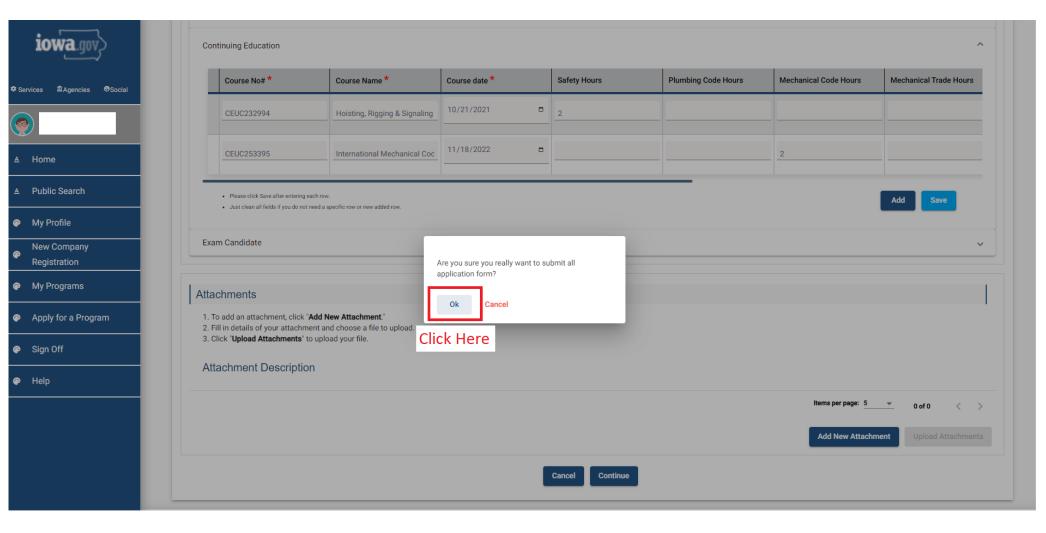

\* Account ID: Should be Firstname.Lastname@iowaid

Note If you know your password go to slide #6





\* Note after you click enter you will have to answer 3 questions that you set the answers for. You have 3 attempts to answer them correctly, if you fail at these questions, you will be sent an email to reset your password.





\*Note an email will be sent with your information







To add an attachment, click "Add New Attachment."
 Fill in details of your attachment and choose a file to upload.



Answer all of these questions truthfully according to you



















\*If the page stays the same you must log out and log back in



\*If the page stays the same you must log out and log back in















# IDPH REGULATORY PROGRAMS Environmental Health





- ▲ Home
- ▲ Public Search
- My Profile
- **New Company** Registration
- My Programs
- Apply for a Program
- Sign Off
- Help

### **Terms and Conditions**

I hereby certify and declare under penalty of perjury that the information I provided in this document, including any attachments, is true and correct. I am responsible for the accuracy of the information provided regardless of who completes and submits the application. I understand that providing false and misleading information in or concerning my application may be cause for disciplinary action, denial, revocation, and/or criminal prosecution. I also understand that I am required to update answers or inf