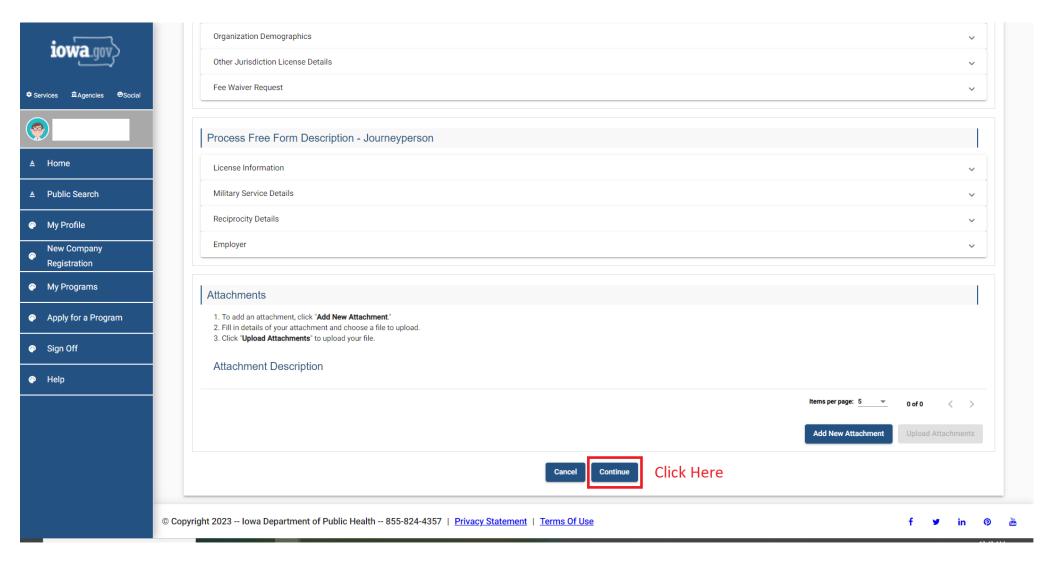

\* Account ID: Should be Firstname.Lastname@iowaid

Note If you know your password go to slide #6





\* Note after you click enter you will have to answer 3 questions that you set the answers for. You have 3 attempts to answer them correctly, if you fail at these questions, you will be sent an email to reset your password.





\*Note an email will be sent with your information







To add an attachment, click "Add New Attachment."
 Fill in details of your attachment and choose a file to upload.



Answer all of these questions truthfully according to you



















\*If the page stays the same you must log out and log back in



\*If the page stays the same you must log out and log back in















# IDPH REGULATORY PROGRAMS Environmental Health





- ▲ Home
- ▲ Public Search
- My Profile
- **New Company** Registration
- My Programs
- Apply for a Program
- Sign Off
- Help

### **Terms and Conditions**

I hereby certify and declare under penalty of perjury that the information I provided in this document, including any attachments, is true and correct. I am responsible for the accuracy of the information provided regardless of who completes and submits the application. I understand that providing false and misleading information in or concerning my application may be cause for disciplinary action, denial, revocation, and/or criminal prosecution. I also understand that I am required to update answers or information submitted herewith if the response or the information ch