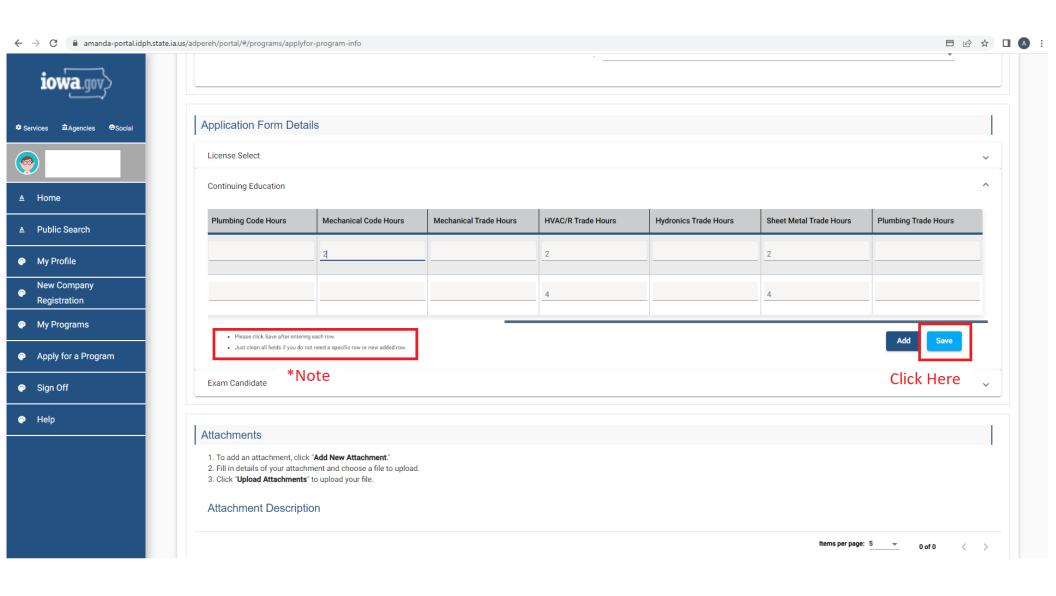

\*Note an email will be sent with your information

To add an attachment, click "Add New Attachment."
 Fill in details of your attachment and choose a file to upload.

Answer all of these questions truthfully according to you

# Click Here

Click Here