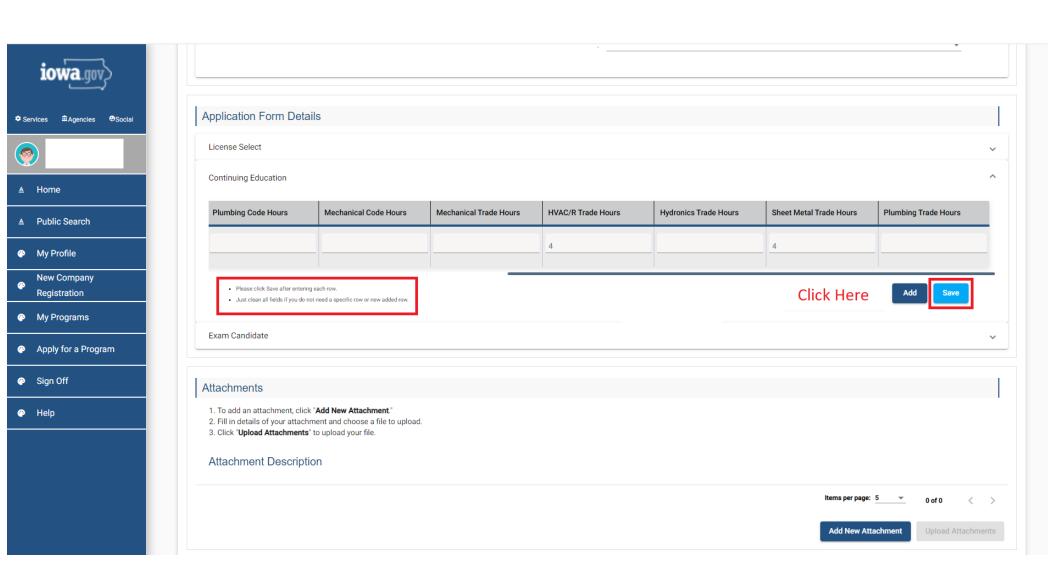

\* Account ID: Should be Firstname.Lastname@iowaid

Note If you know your password go to slide #6





\* Note after you click enter you will have to answer 3 questions that you set the answers for. You have 3 attempts to answer them correctly, if you fail at these questions, you will be sent an email to reset your password.





\*Note an email will be sent with your information







To add an attachment, click "Add New Attachment."
 Fill in details of your attachment and choose a file to upload.



Answer all of these questions truthfully according to you



















\*If the page stays the same you must log out and log back in



\*If the page stays the same you must log out and log back in















# IDPH REGULATORY PROGRAMS Environmental Health





- ▲ Home
- ▲ Public Search
- My Profile
- **New Company** Registration
- My Programs
- Apply for a Program
- Sign Off
- Help

### **Terms and Conditions**

I hereby certify and declare under penalty of perjury that the information I provided in this document, including any attachments, is true and correct. I am responsible for the accuracy of the information provided regardless of who completes and submits the application. I understand that providing false and misleading information in or concerning my application may be cause for disciplinary action, denial, revocation, and/or criminal pro