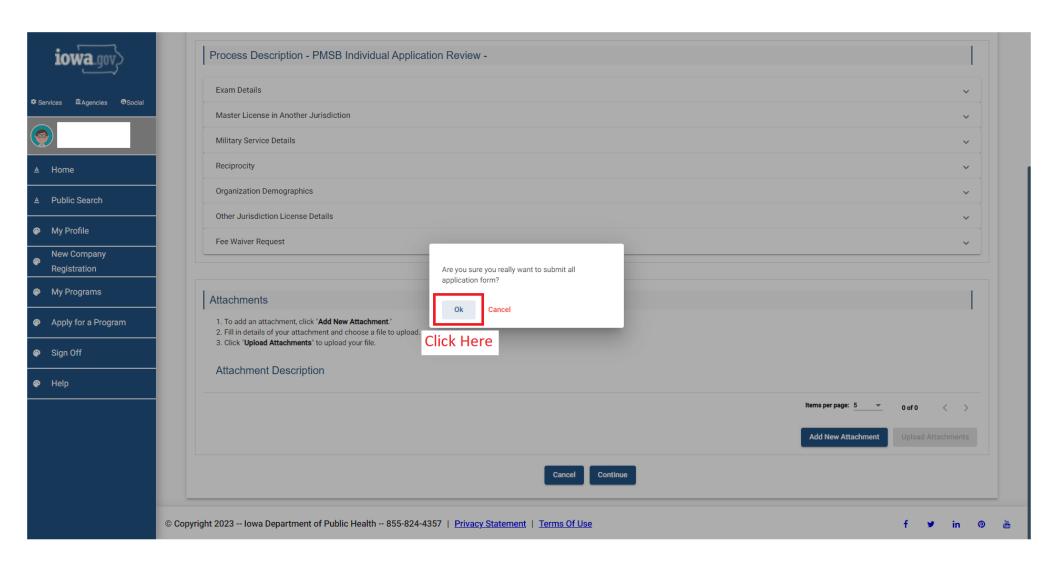

\* Account ID: Should be Firstname.Lastname@iowaid

Note If you know your password go to slide #6





\* Note after you click enter you will have to answer 3 questions that you set the answers for. You have 3 attempts to answer them correctly, if you fail at these questions, you will be sent an email to reset your password.





\*Note an email will be sent with your information







To add an attachment, click "Add New Attachment."
 Fill in details of your attachment and choose a file to upload.



Answer all of these questions truthfully according to you



















\*If the page stays the same you must log out and log back in



\*If the page stays the same you must log out and log back in















# IDPH REGULATORY PROGRAMS Environmental Health





- ▲ Home
- ▲ Public Search
- My Profile
- **New Company** Registration
- My Programs
- Apply for a Program
- Sign Off
- Help

### **Terms and Conditions**

I hereby certify and declare under penalty of perjury that the information I provided in this document, including any attachments, is true and correct. I am responsible for the accuracy of the information provided regardless of who completes and submits the application. I understand that providing false and misleading information in or concerning my application may be cause for disciplinary action, denial, revocation, and/or criminal prosecution. I also understand that I am required to update answers or information submitted herewith if the response or the information change