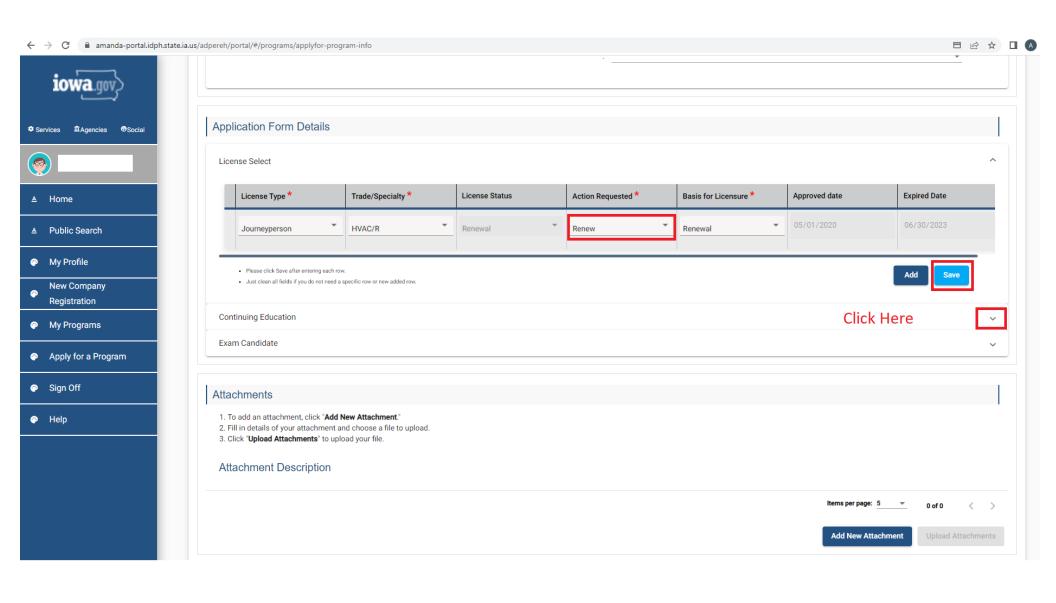

\* Account ID: Should be Firstname.Lastname@iowaid

Note If you know your password go to slide #6





\* Note after you click enter you will have to answer 3 questions that you set the answers for. You have 3 attempts to answer them correctly, if you fail at these questions, you will be sent an email to reset your password.





\*Note an email will be sent with your information







To add an attachment, click "Add New Attachment."
 Fill in details of your attachment and choose a file to upload.



Answer all of these questions truthfully according to you



















\*If the page stays the same you must log out and log back in



\*If the page stays the same you must log out and log back in















# IDPH REGULATORY PROGRAMS Environmental Health





- ▲ Home
- ▲ Public Search
- My Profile
- **New Company** Registration
- My Programs
- Apply for a Program
- Sign Off
- Help

### **Terms and Conditions**

I hereby certify and declare under penalty of perjury that the information I provided in this document, including any attachments, is true and correct. I am responsible for the accuracy of the information provided regardless of who completes and submits the application. I understand that providing false and misleading information in or concerning my application may be cause for disciplinary action, denial, revocation, and/or crimin