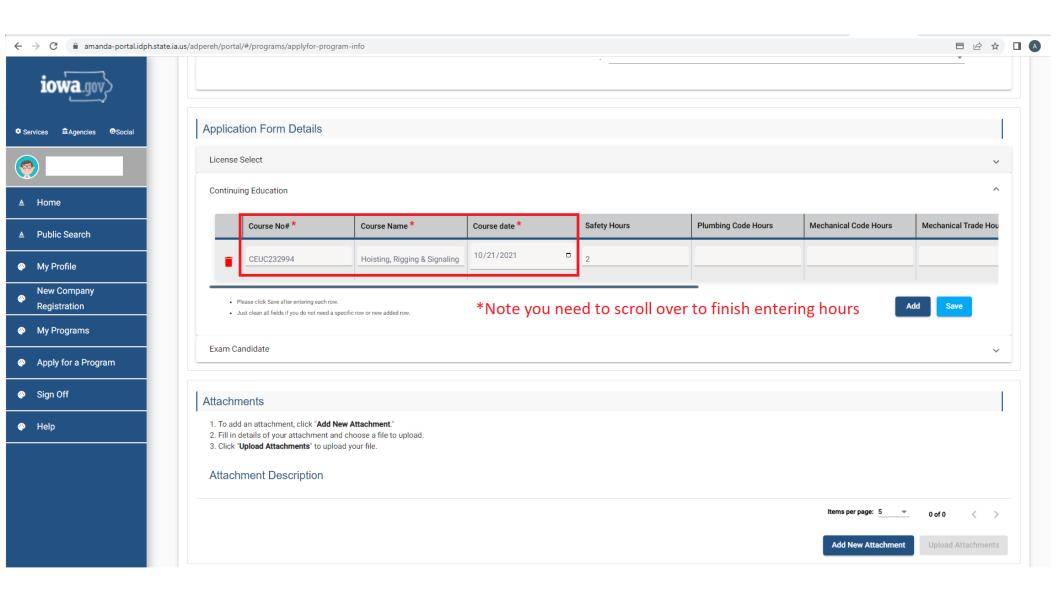

\* Account ID: Should be Firstname.Lastname@iowaid

Note If you know your password go to slide #6





\* Note after you click enter you will have to answer 3 questions that you set the answers for. You have 3 attempts to answer them correctly, if you fail at these questions, you will be sent an email to reset your password.





\*Note an email will be sent with your information







To add an attachment, click "Add New Attachment."
 Fill in details of your attachment and choose a file to upload.



Answer all of these questions truthfully according to you



















\*If the page stays the same you must log out and log back in



\*If the page stays the same you must log out and log back in















# IDPH REGULATORY PROGRAMS Environmental Health





- ▲ Home
- ▲ Public Search
- My Profile
- **New Company** Registration
- My Programs
- Apply for a Program
- Sign Off
- Help

### **Terms and Conditions**

I hereby certify and declare under penalty of perjury that the information I provided in this document, including any attachments, is true and correct. I am responsible for the accuracy of the information provided regardless of who completes and submits the application. I understand that providing false and misleading information in or concerning my application may be cause for disciplinary action, denial, revocation, and/or criminal p