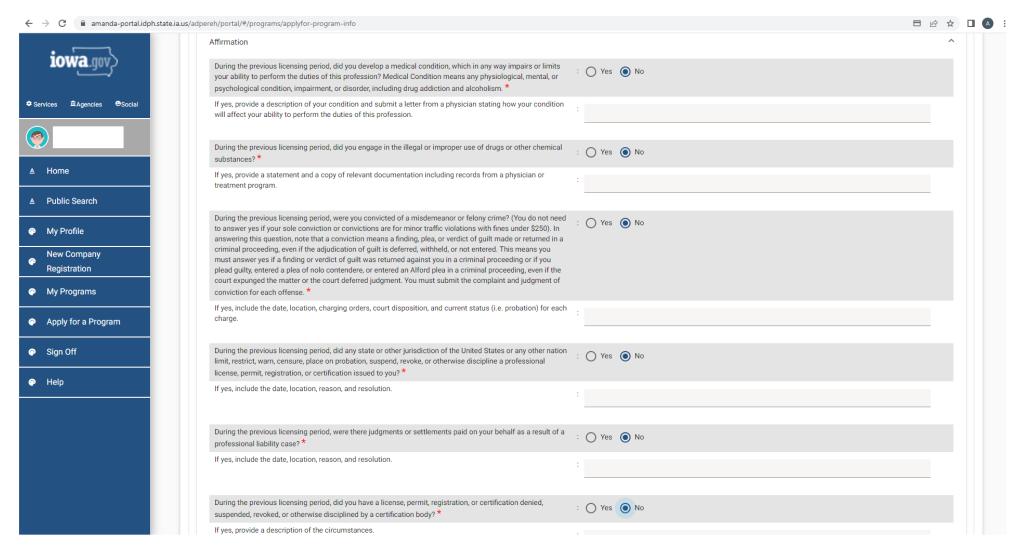

### **Terms and Conditions**

I hereby certify and declare under penalty of perjury that the information I provided in this document, including any attachments, is true and correct. I am responsible for the accuracy of the information provided regardless of who completes and submits the application. I understand that providing false and misleading information in or concerning my application may be cause for disciplinary action, denial, revocation, and/or criminal prosecution. I also understand that I am required to update answers or information submitted herewith if the response or the information changes.

In submitting this application, I consent to any reasonable inquiry that may be necessary to verify or clarify the information I provided on or in conjunction with this application.

I understand that this information is a public record in accordance with Iowa Code chapter 22 and that application information is public information, subject to the exceptions contained in Iowa law.

I have read the Administrative Rules governing this profession and I agree to comply with those provisions.

I agree with the terms and conditions.