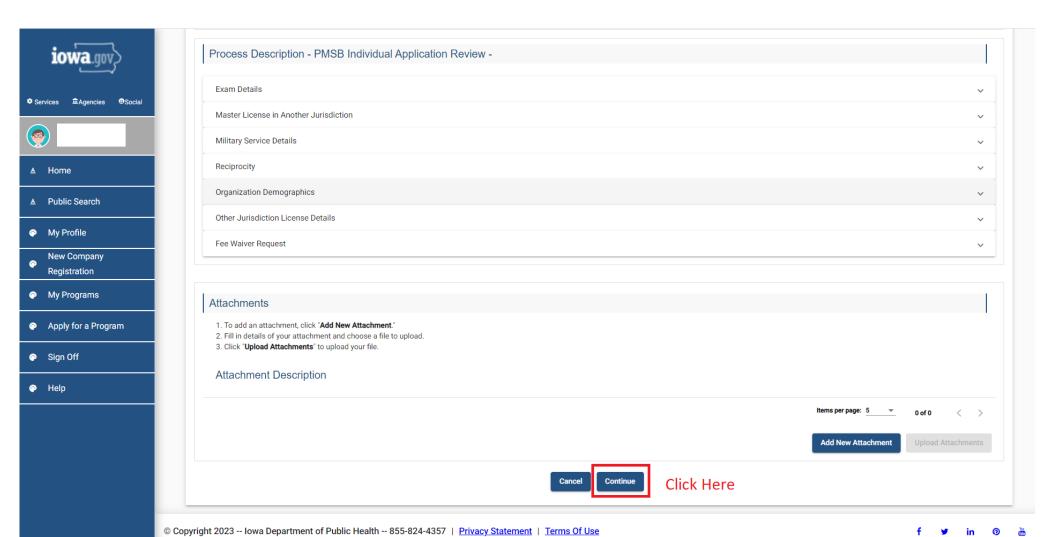

\* Account ID: Should be Firstname.Lastname@iowaid

Note If you know your password go to slide #6





\* Note after you click enter you will have to answer 3 questions that you set the answers for. You have 3 attempts to answer them correctly, if you fail at these questions, you will be sent an email to reset your password.





\*Note an email will be sent with your information







To add an attachment, click "Add New Attachment."
 Fill in details of your attachment and choose a file to upload.



Answer all of these questions truthfully according to you



















\*If the page stays the same you must log out and log back in



\*If the page stays the same you must log out and log back in















# IDPH REGULATORY PROGRAMS Environmental Health





- ▲ Home
- ▲ Public Search
- My Profile
- **New Company** Registration
- My Programs
- Apply for a Program
- Sign Off
- Help

### **Terms and Conditions**

I hereby certify and declare under penalty of perjury that the information I provided in this document, including any attachments, is true and correct. I am responsible for the accuracy of the information provided regardless of who completes and submits the application. I understand that providing false and misleading information in or concerning my application may be cause for disciplinary action, denial, revocation, and/or criminal prosecution. I also understand that I am required to update answers or information submitted herewith if the response or the information chan