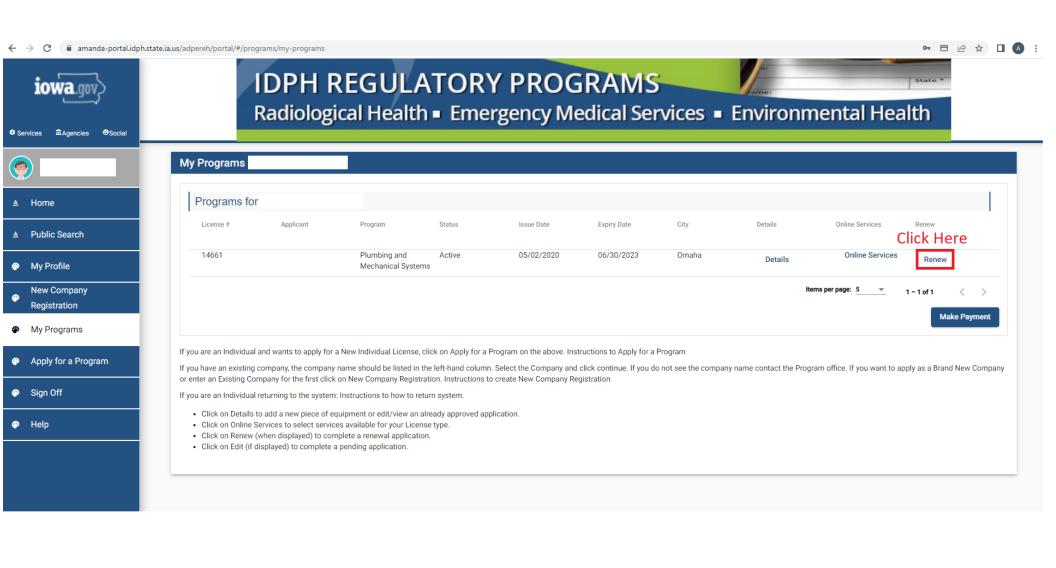

# IDPH REGULATORY PROGRAMS

Radiological Health • Emergency Medical Services • Environmental Health

| Make Payment                                                                                                                                                                                                                                       |                                            |                             |                                     |                                            |                             |                                          |
|----------------------------------------------------------------------------------------------------------------------------------------------------------------------------------------------------------------------------------------------------|--------------------------------------------|-----------------------------|-------------------------------------|--------------------------------------------|-----------------------------|------------------------------------------|
| Thank you for completing your Application or Request. You may now select the <b>Pay Now</b> button to continue for Payment. If you have additional Licenses to Apply for, Renew, or Reactivate you can select the <b>Pay Later</b> button.         |                                            |                             |                                     |                                            |                             |                                          |
| Note: An application is not or                                                                                                                                                                                                                     | considered submitted until payment is made | de. Vou may check the state | us of your License(s) by signing in | to the website at a Later Date and reviewi | ng on the <b>My Program</b> | nage Application feet are non-refundable |
| Note: An application is not considered submitted until payment is made. You may check the status of your License(s) by signing into the website at a Later Date and reviewing on the <b>My Programs</b> page. Application fees are non-refundable. |                                            |                             |                                     |                                            |                             |                                          |
|                                                                                                                                                                                                                                                    |                                            |                             |                                     |                                            |                             |                                          |
| License Details                                                                                                                                                                                                                                    |                                            |                             |                                     |                                            |                             |                                          |
| Reference                                                                                                                                                                                                                                          | Program                                    | Program Detail              | Status                              | Fee Description                            | Fee Amount                  | Paid in Full                             |
| (Row ID) #                                                                                                                                                                                                                                         | . rogium                                   | r rogram o ctan             | otatoo                              | i de bedanpilon                            |                             |                                          |
| 402634                                                                                                                                                                                                                                             | Plumbing and Mechanical                    | Individual License          | Renewal                             | PLMB Journey Renewal Fee                   | \$180.00                    | No                                       |
| 402034                                                                                                                                                                                                                                             | Systems                                    | Ilidividual License         | Reliewal                            | FLIMB Southley Reflewal Fee                | \$160.00                    | 140                                      |
|                                                                                                                                                                                                                                                    |                                            |                             |                                     |                                            |                             |                                          |
|                                                                                                                                                                                                                                                    |                                            |                             | Fee Amount: \$180.00                | Paid Amount: \$00.00                       |                             | Fee Due: \$180.00                        |
|                                                                                                                                                                                                                                                    |                                            |                             |                                     |                                            |                             |                                          |
|                                                                                                                                                                                                                                                    |                                            |                             |                                     |                                            |                             | Pay Later Pay Now                        |
|                                                                                                                                                                                                                                                    |                                            |                             |                                     |                                            |                             |                                          |
|                                                                                                                                                                                                                                                    |                                            |                             |                                     |                                            | Payment Later Option        | S ~                                      |
|                                                                                                                                                                                                                                                    |                                            |                             |                                     |                                            |                             |                                          |
|                                                                                                                                                                                                                                                    |                                            |                             |                                     |                                            |                             |                                          |