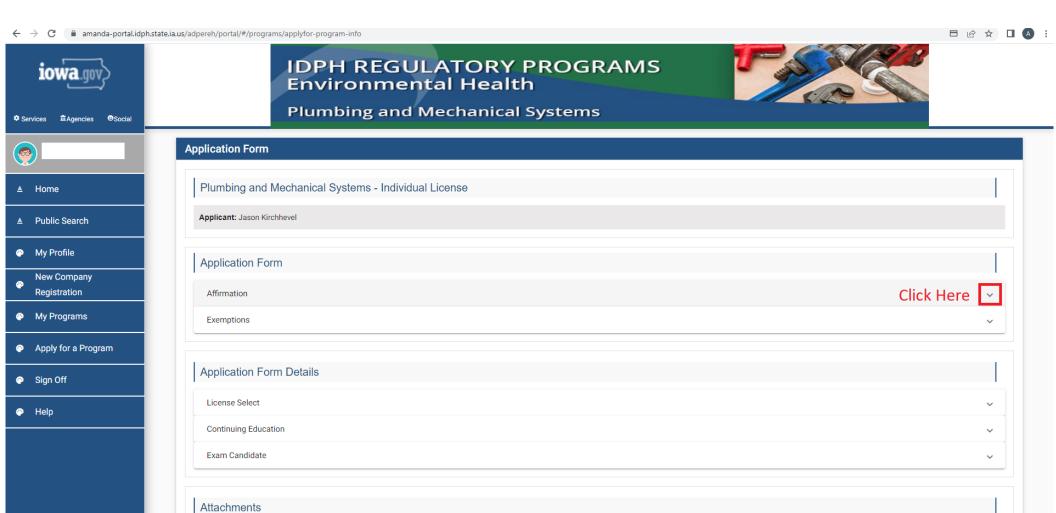

### **Terms and Conditions**

I hereby certify and declare under penalty of perjury that the information I provided in this document, including any attachments, is true and correct. I am responsible for the accuracy of the information provided regardless of who completes and submits the application. I understand that providing false and misleading information in or concerning my application may be cause for disciplinary action, denial, revocation, and/or criminal prosecution. I also understand that I am required to update answers or information submitted herewith if the response or the information changes.

In submitting this application, I consent to any reasonable inquiry that may be necessary to verify or clarify the information I provided on or in conjunction with this application.

I understand that this information is a public record in accordance with Iowa Code chapter 22 and that application information is public information, subject to the exceptions contained in Iowa law.

I have read the Administrative Rules governing this profession and I agree to comply with those provisions.

I agree with the terms and conditions.