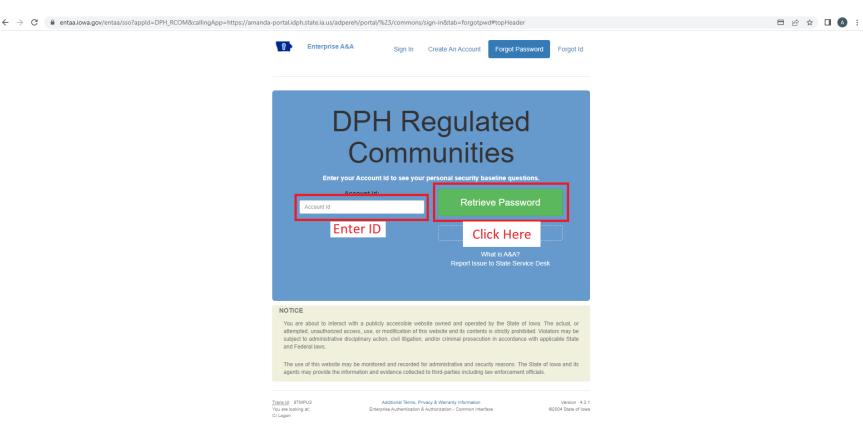

\* Account ID: Should be Firstname.Lastname@iowaid

Note If you know your password go to slide #6

\* Note after you click enter you will have to answer 3 questions that you set the answers for. You have 3 attempts to answer them correctly, if you fail at these questions, you will be sent an email to reset your password.