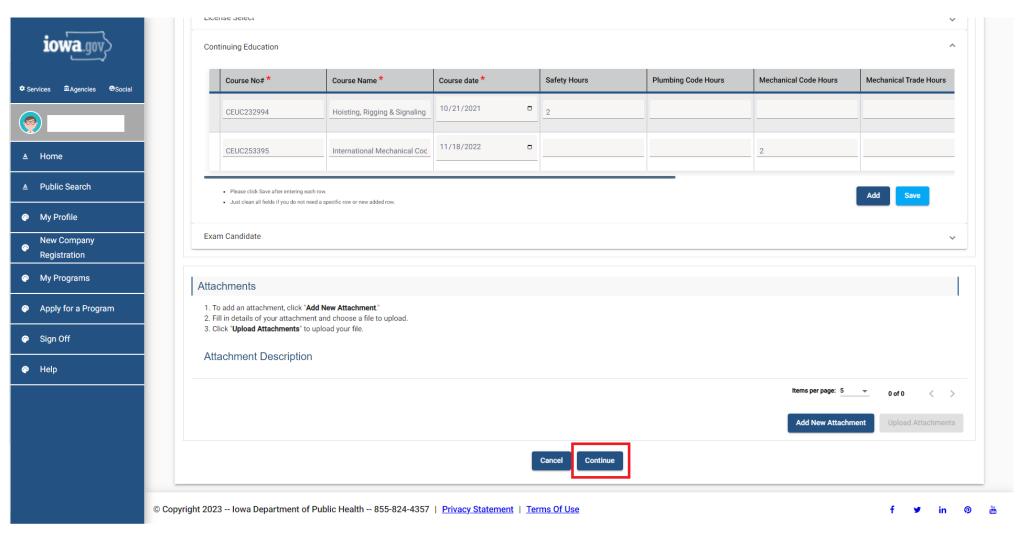

\*Note an email will be sent with your information

To add an attachment, click "Add New Attachment."
 Fill in details of your attachment and choose a file to upload.

Answer all of these questions truthfully according to you

# Click Here

Click Here